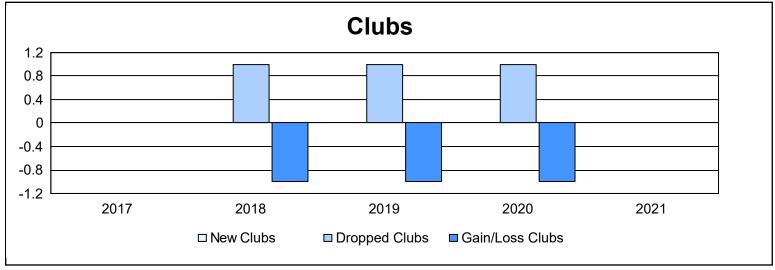

District 123 As of June 2021 Cumulative

| Year      | New<br>Clubs | Dropped<br>Clubs | Gain/<br>Loss<br>Clubs | New<br>Members | Charter<br>Members | Reinstate<br>Members | Transfer<br>Members | Total<br>Member<br>Added | Total<br>Members<br>Dropped | Gain/<br>Loss<br>Members |
|-----------|--------------|------------------|------------------------|----------------|--------------------|----------------------|---------------------|--------------------------|-----------------------------|--------------------------|
| 2016-2017 | 0            | 0                | 0                      | 24             | 0                  | 1                    | 2                   | 27                       | 33                          | -6                       |
| 2017-2018 | 0            | 1                | -1                     | 7              | 1                  | 0                    | 1                   | 9                        | 27                          | -18                      |
| 2018-2019 | 0            | 1                | -1                     | 23             | 0                  | 1                    | 0                   | 24                       | 25                          | -1                       |
| 2019-2020 | 0            | 1                | -1                     | 7              | 0                  | 0                    | 0                   | 7                        | 44                          | -37                      |
| 2020-2021 | 0            | 0                | 0                      | 15             | 0                  | 0                    | 2                   | 17                       | 30                          | -13                      |
| Average   | 0            | 1                | -1                     | 15             | 0                  | 0                    | 1                   | 17                       | 32                          | -15                      |